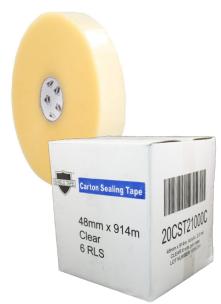

## 2.00 Mil Carton Sealing Tape - Machine Length

## Item ID Numbers Here: 20CST21000C.

20CST21500C. 20CST31000C

> Wrap-Tite, Inc. 6200 Cochran Rd. Solon, Ohio 44139

Toll Free: 888-WRAP-TITE

**Fax:** 440-349-5432 www.wraptite.com info@wraptite.com

## **Product Descripton:**

General performace, economical carton sealing tape with acrylic emulsion adhesive with performace in all temperatures. Resistant to weathering and yellowing.

| Backing:                   | 1.12 Mil                                                |
|----------------------------|---------------------------------------------------------|
| Adhesive:                  | Acrylic emulsion adhesive                               |
| Color:                     | Clear.                                                  |
| Elongation<br>(% At Break) | 159% (ASTM D3759)                                       |
| Tensile Strength           | 19 lbs./in                                              |
| Adhesion to Steel          | 32.57 ozf/in (ASTM D3330)                               |
| Total Thickness:           | 2.0 Mil (ASTM D3652)                                    |
| Temperature<br>Range:      | 23°F to 104°F (Application)<br>0°F to 200°F (Operating) |
| Packaging                  | N/A                                                     |
| Country of Origin          | N/A                                                     |